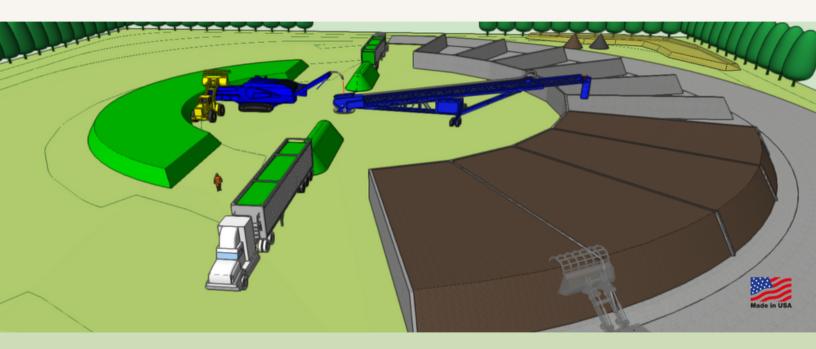

# Radial Aerated Static Pile (rASP)

**Cut Sheet** 

# Radial Aerated Static Pile (rASP)

Aerated Static Pile (ASP) composting has become the primary way to compost food waste and other putrescible materials in the United States. The rASP gives you the emissions, compost quality, and footprint benefits of ASP with even lower operational expenses, boasting as much as a 50% reduction in labor and energy consumption.