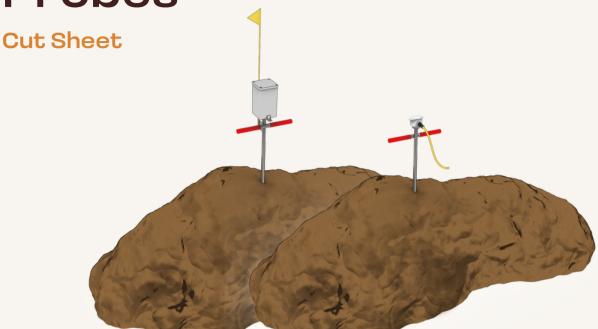

#### **Flexible**

Wired and wireless probes in different configurations

| FEATURES                 | Wireless Probes          | Wired Probes           |
|--------------------------|--------------------------|------------------------|
| Temperature range        | -58 to +700 degrees F    | -58 to + 302 degrees F |
| Resolution               | 0.18 degrees F           | 0.18 degrees F         |
| Probe length             | 3-8'                     | 3-8'                   |
| Sensors per probe        | 1 to 4                   | 1 to 4                 |
| Cable length             | N/A                      | 1–100'                 |
| Units                    | Celsius or Fahrenheit    | Celsius or Fahrenheit  |
| Weather resistance       | NEMA 4x                  | NEMA 4x                |
| Probe shaft construction | 316 stainless steel      | 316 stainless steel    |
| Warranty                 | 1 year                   | 1 year                 |
| Wireless range           | 2,000'+                  | N/A                    |
| Wireless battery         | 3.6 V AA lithium battery | N/A                    |
| Communication protocol   | Modbus                   | N/A                    |
| Warranty                 | 1 year                   | 1 year                 |
|                          |                          |                        |